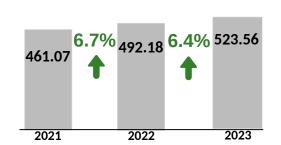

# 2023 GROSS REGIONAL DOMESTIC EXPENDITURE **EASTERN VISAYAS**

(At constant 2018 prices)

Reference No. IG-202404-0800-15

# **GROSS REGIONAL** DOMESTIC EXPENDITURE

(In Billion Pesos)





#### **GROWTH RATES BY EXPENDITURE ITEM**



Imports of Goods & Services from Rest of the World 13.5%



**Gross Capital** Formation 4.9%



**Exports of Goods** & Services to Rest of the World 7.8%



Government Final Consumption Expenditure 1.8%

Household Final Consumption Expenditure 5.3%

### PER CAPITA HOUSEHOLD FINAL CONSUMPTION EXPENDITURE



## PERCENT SHARE TO GRDE BY EXPENDITURE ITEM

Net Exports to the Rest of the Philippines







87.8%

16.2%

**Net Exports** to the Rest of the World



Billion **GRDE** 



**Gross Capital** Formation

**29.6%** 



Government Final Consumption Expenditure

22.1

\*Details may not add up to totals due to rounding. Source: Philippine Statistics Authority











Icons credit: www.flaticons.com