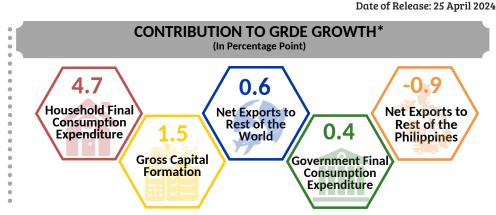

#### **GROWTH RATES BY EXPENDITURE ITEM**

Imports of Goods & Services from Rest of the World 13.5%

**Gross Capital** Formation 4.9%

**Exports of Goods** & Services to Rest of the World 7.8%

Government Final Consumption Expenditure 1.8%

Household Final Consumption Expenditure 5.3%