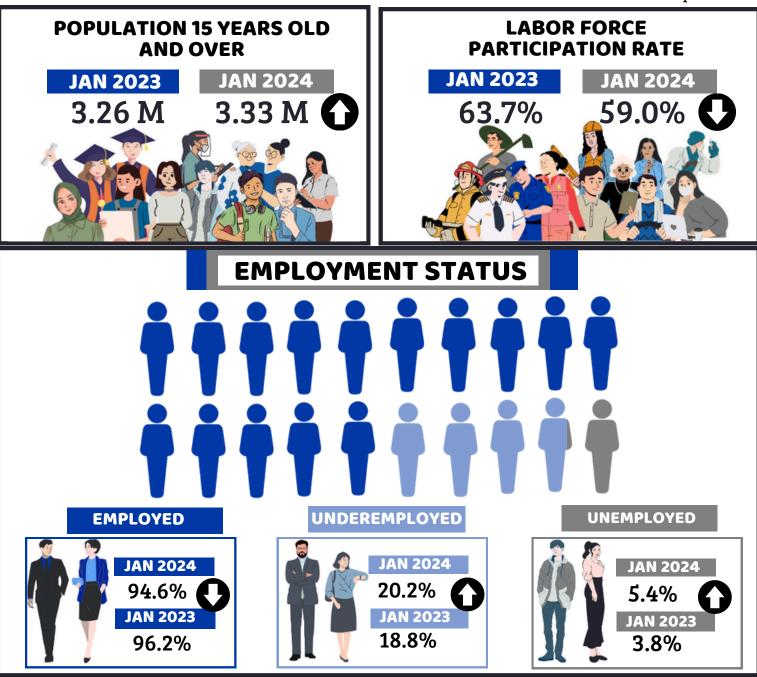

## LABOR FORCE STATISTICS EASTERN VISAYAS JANUARY 2024 (Preliminary)

Reference No. IG-202404-0800-13

Date of Release: 23 April 2024

EMPLOYED - persons in the labor force who are reported as either at work (at least one hour), or with a job or business although not at work . UNDEREMPLOYED - employed persons who express the desire to have additional hours of work in their present job or an additional job, or have a new job with longer working hours.

UNEMPLOYED - persons in the labor force who are reported as without work; and currently available for work; and seeking work or not seeking work due to the following reasons: a) belief that no work is available, or b) awaiting results of previous job application, or c) because of temporary illness or disability, or d) bad weather, or e) waiting for rehire or job recall. Notes: Estimates for January 2024 are preliminary and may change.