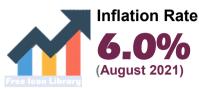

#### Samar's Inflation rate slows down to 6.0% in August 2021

4.3 6.9 August 2020 2021

This means that a peso in 2012 is worth **0.69 centavos** only in August 2021.

Consumer Price Index (CPI All Items)

144.8