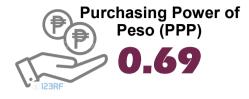

#### Samar's Inflation rate slows down to 6.0% in August 2021

4.3 6.9 August 2020 2021

This means that a peso in 2012 is worth **0.69 centavos** only in August 2021.

Consumer Price Index (CPI All Items)

144.8