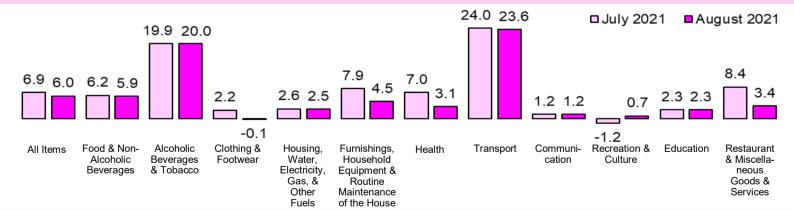

# Inflation Rate (IR) by Major Commodity Group In Samar Province July and August 2021 (2012 = 100)