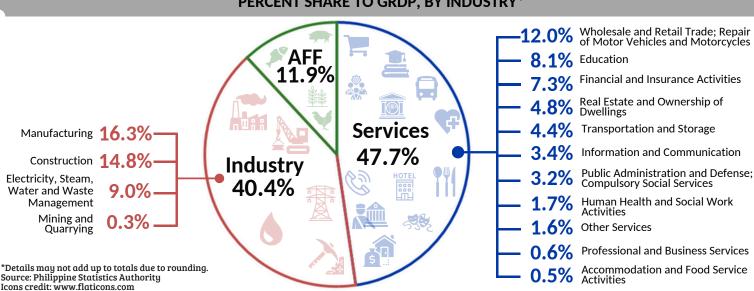

tant 2018 prices)



## **CONTRIBUTION TO GRDP GROWTH\*** (In Percentage Point)

0.5 3.6 Agriculture. Services Forestry and 2.4 Fishing

Date of Release: 25 April 2024

PER CAPITA GRDP

(In Pesos)



## **GROWTH RATES BY INDUSTRY**

Industry

Agriculture, Forestry, and Fishing

3.8%

**Services** 

23.6%

7.5%

Industry 5.8%

> Mining and Quarrying 67.7%

Electricity, Steam, Water and Waste 11.6% Management

Construction 7.1%

Manufacturing 1.3% Transportation and Storage







Wholesale and Retail 7.4% Trade; Repair of Motor Vehicles and Motorcycles

Financial and 6.6% Insurance Activities

Information and 6.0% Communication





**Public Administration** and Defense; Compulsory 3.3% Social Activities

Real Estate and 0.9% Ownership of Dwellings

## PERCENT SHARE TO GRDP, BY INDUSTRY\*