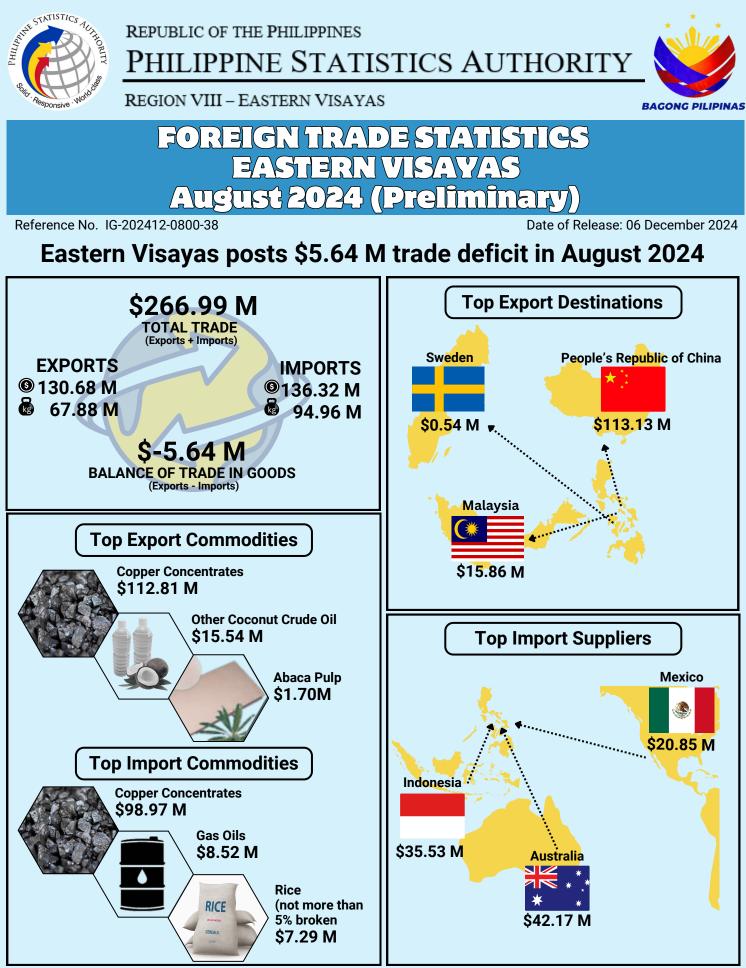

Notes:

1. Export and Import Trade Statistics are compiled from copies of export and import documents submitted to the Bureau of Customs (BOC) by exporters and importers or their authorized representatives as required by law.

2. All documents (hard copies and e-files) received before the cut-off date (every 25th day of the month) are compiled, processed and generated in monthly statistical tables for the preparation of Press Release. All documents received after the cut-off date, however, are processed and included in the generation of the revised monthly statistical tables.

Source: Philippine Statistics Authority



2nd Floor, Gaisano Capital Real Lot 387 Real St., Brgy. 52, Tacloban City 6500 Levte (053) 839 -1884 (053) 888 -0069 0998-564-8556

<u>rsso08socd@psa.gov.ph/</u> rsso08@ps