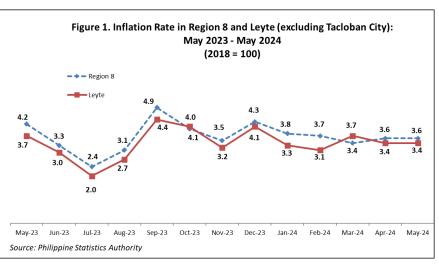

#### Leyte's inflation rate retains at 3.4 percent in May 2024

Leyte's inflation rate remained at 3.4 percent in May 2024. In May 2023, inflation rate higher at 3.7 was percent. Likewise, the region's inflation rate retained at 3.6 percent in May 2024. Among the provinces and HUC in the region, only Western Samar and Southern Leyte manifested a decrease their respective

inflation rates for the reference month. On the other hand, Eastern Samar, Northern Samar, and Biliran recorded an increase in their respective inflation rates. Meanwhile, Tacloban City also retained its inflation rate during the reference month at 3.2 percent.