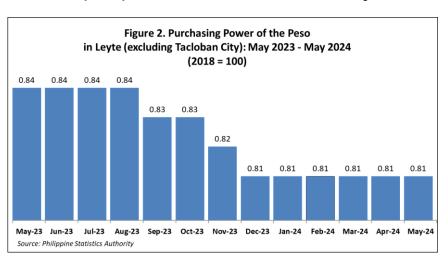

### Purchasing Power of Peso (PPP) retains at 81 centavos in May 2024

The Purchasing Power of Peso (PPP) in Leyte retained at 81 centavos in May 2024. Likewise, the PPP in the region retained at 81 centavos in May 2024. The centavos 81 purchasing power peso in Leyte indicates that the same basket of goods and services worth 81 pesos in 2018 (base year) is worth 100 pesos durina reference period.