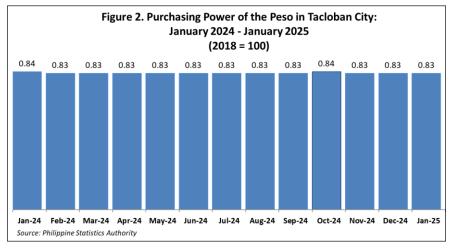

#### Purchasing Power of Peso (PPP) retains at 83 centavos in January 2025

The Purchasing Power of Peso (PPP) in Tacloban City retained at 83 centavos in January 2025. Meanwhile, the PPP in Leyte declined at 80 centavos during the reference month, compared to 81 centavos the in previous month. The 83 purchasing centavos peso in power of Tacloban City indicates that the same basket of

goods and services worth 83 pesos in 2018 (base year) is worth 100 pesos during the reference period.

| Table 1. Consumer Price Index for All Income Households in Tacloban City: January 2024 - January 202 | 5 |
|------------------------------------------------------------------------------------------------------|---|
| (2018 = 100)                                                                                         |   |