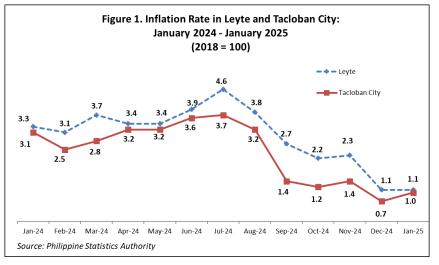

## Tacloban City's inflation climbs to 1.0 percent in January 2025

Tacloban City's inflation rate increased to 1.0 percent in January 2025 from 0.7 percent in December 2024. In January 2024, the inflation rate was higher at 3.1 percent. Meanwhile, Leyte retained its inflation rate from its previous month's rate at 1.1 percent. Among the provinces and the highly urbanized city (HUC) in the region, Eastern Samar, Southern Levte. and Tacloban

recorded an increase in their respective inflation rates in January 2025. Conversely, Northern Samar, Western Samar, and Biliran experienced a decline in their inflation rates during the same period.