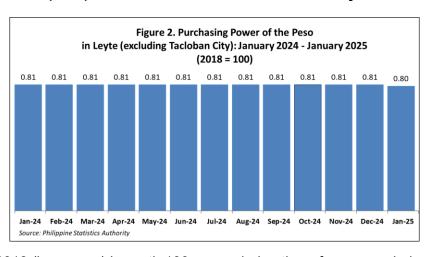

#### Purchasing Power of Peso (PPP) declines at 80 centavos in January 2025

The Purchasing Power of Peso (PPP) in Leyte declined at centavos in January 2025 from 81 centavos December 2024. Likewise, the PPP in the region declined at 79 centavos in January 2025 from 80 December centavos in 2024. The 80 centavos purchasing power of peso in Leyte indicates that the same basket of goods and

services worth 80 pesos in 2018 (base year) is worth 100 pesos during the reference period.

Table 1. Consumer Price Index for All Income Households in Leyte (Excluding Tacloban City): January 2024 - January 2025 (2018 = 100)