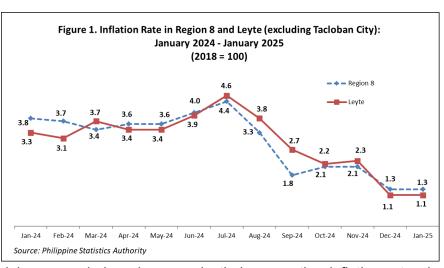

### Leyte's inflation rate remains at 1.1 percent in January 2025

Leyte's inflation rate remained at 1.1 percent in January 2025. In comparison, the inflation rate was higher at 3.3 percent in 2024. January Likewise, the region's rate inflation steady at 1.3 percent in January 2025. Among provinces and highly urbanized city (HUC) in the region,

Southern Leyte, and Tacloban recorded an increase in their respective inflation rates in January 2025. On the other hand, Northern Samar, Western Samar, and Biliran experienced a decline in their inflation rates during the same period.