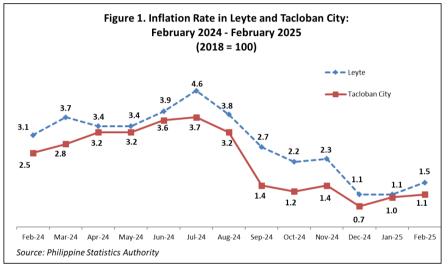

# Tacloban City's inflation slightly increases to 1.1 percent in February 2025

Tacloban City's inflation rate increased to 1.1 percent in February 2025 from 1.0 percent in January February 2025. In 2024, the inflation rate was higher at 2.5 percent. Likewise. Levte recorded an increase in its inflation rate in February 2025 at 1.5 percent from 1.1 percent in January 2025. Among the provinces and the highly urbanized city

(HUĆ) in the region, Eastern Samar, Northern Samar, Western Samar, and Southern Leyte saw a decline in their inflation rates in February 2025. Conversely, Leyte, Biliran, and Tacloban City experienced an increase during the same period.