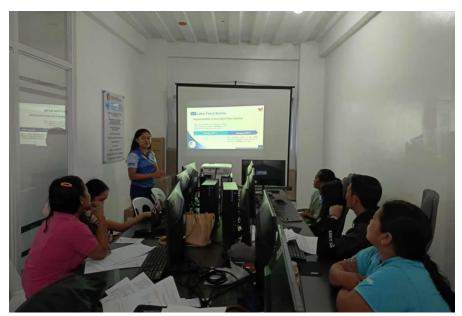

## PSA BILIRAN CONDUCTS 2025 JANUARY LABOR FORCE SURVEY

Date of Release: 08 January 2025 Reference Number: 25PR08078-03

Photo taken during the Provincial Level Training of the January 2025 Labor Force Survey conducted on 17 December 2024 held at PSA Training Room.

The data collection period of the January 2025 LFS will start on 08 January and will end on 31 January 2025. A total of seven (7) Statistical Researchers (SRs) were trained with needed skills and training for the field data collection during the Provincial Level Training on 17 to 20 December 2024 at PSA Biliran Training Room.